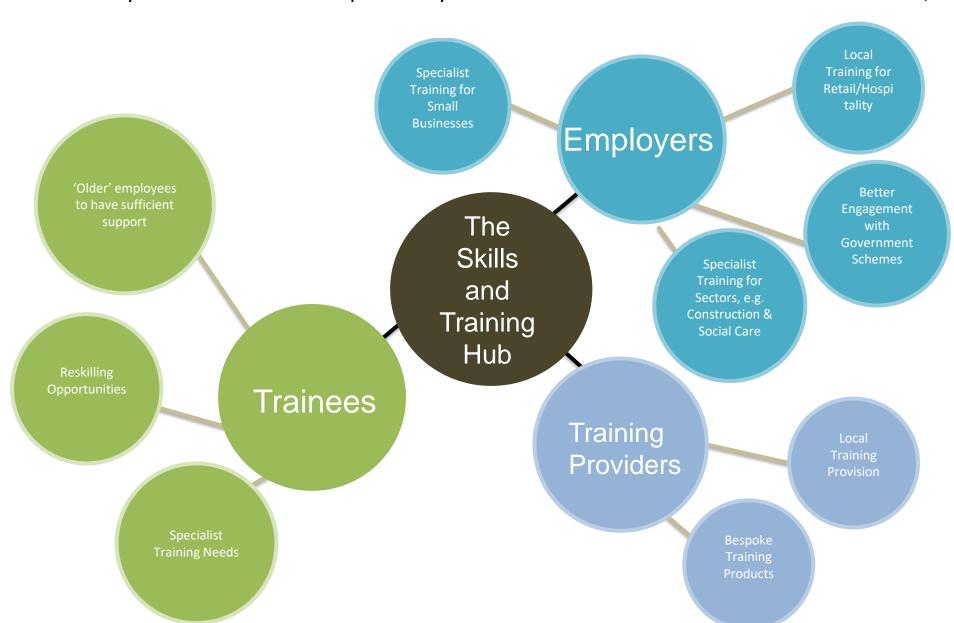

### Why?

The Surveys and Discussion Groups held by the ESDP have shown that there is a demand for;

## The Skills and Training Hub will specialise in;

Identifying Skills

Knowing where to find quality training

Career Development

Retaining Skilled Employees

Apprenticeship Support

Work Experience

Wellbeing and Support